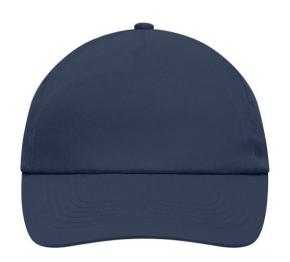

# Promo cap with flap-lamination in front panel

4 embroidered ventilation holes 6 stitching lines on the peak Cotton sweatband Hook and loop fastener

**Fabric:** Outer fabric (165 g/m²): 100%

cotton

Country of origin: Volksrepublik China

# 5 Panel Cap

Division of cap into 5 segments. Advantage: A large advertising space without annoying seams on front panels

Stand: 26.04.2024 - 13:59:48