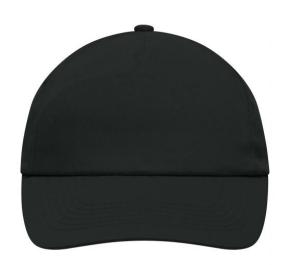

# Promo cap with flap-lamination in front panel

4 embroidered ventilation holes 6 stitching lines on the peak Cotton sweatband Hook and loop fastener

**Fabric:** Outer fabric (165 g/m²): 100%

cotton

Country of origin: Volksrepublik China

# 5 Panel Cap

Division of cap into 5 segments. Advantage: A large advertising space without annoying seams on front panels

Stand: 02.05.2024 - 12:48:17