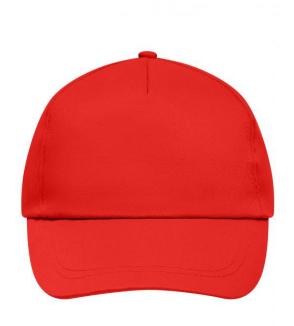

### Promo Cap with lightly laminated front panel

4 embroidered ventilation holes 2 stitching lines on the peak Cotton sweatband Hook and loop fastener

**Fabric:** Outer fabric (165 g/m²): 100%

cotton

Country of origin: Volksrepublik China

## 5 Panel Cap

Division of cap into 5 segments. Advantage: A large advertising space without annoying seams on front panels

Stand: 29.04.2024 - 03:59:18