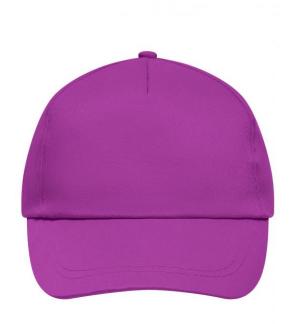

### Promo Cap with lightly laminated front panel

4 embroidered ventilation holes 2 stitching lines on the peak Cotton sweatband Hook and loop fastener

**Fabric:** Outer fabric (165 g/m²): 100%

cotton

Country of origin: Volksrepublik China

## 5 Panel Cap

Division of cap into 5 segments. Advantage: A large advertising space without annoying seams on front panels

Stand: 01.05.2024 - 09:24:20