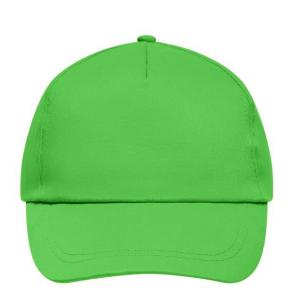

### Promo Cap with lightly laminated front panel

4 embroidered ventilation holes 2 stitching lines on the peak Cotton sweatband Hook and loop fastener

**Fabric:** Outer fabric (165 g/m²): 100%

cotton

Country of origin: Volksrepublik China

## 5 Panel Cap

Division of cap into 5 segments. Advantage: A large advertising space without annoying seams on front panels

Stand: 03.05.2024 - 21:34:05