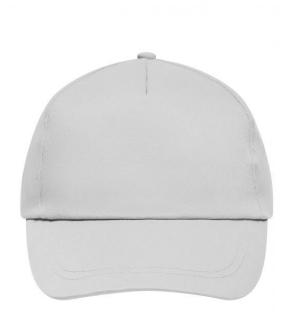

### Promo Cap with lightly laminated front panel

4 embroidered ventilation holes 2 stitching lines on the peak Cotton sweatband Hook and loop fastener

**Fabric:** Outer fabric (165 g/m²): 100%

cotton

Country of origin: Volksrepublik China

## 5 Panel Cap

Division of cap into 5 segments. Advantage: A large advertising space without annoying seams on front panels

Stand: 04.05.2024 - 11:52:06