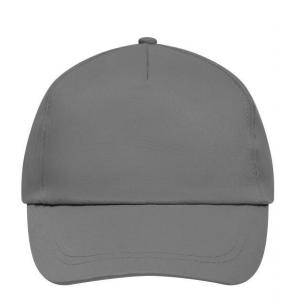

# Promo Cap with lightly laminated front panel

4 embroidered ventilation holes 2 stitching lines on the peak Cotton sweatband Hook and loop fastener

**Fabric:** Outer fabric (165 g/m²): 100%

cotton

Country of origin: Volksrepublik China

# 5 Panel Cap

Division of cap into 5 segments. Advantage: A large advertising space without annoying seams on front panels

Stand: 07.05.2024 - 08:25:45