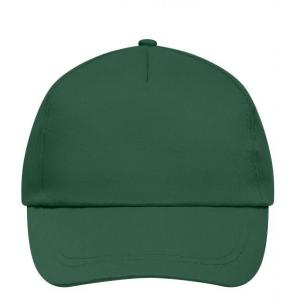

### Promo Cap with lightly laminated front panel

4 embroidered ventilation holes 2 stitching lines on the peak Cotton sweatband Hook and loop fastener

**Fabric:** Outer fabric (165 g/m²): 100%

cotton

Country of origin: Volksrepublik China

## 5 Panel Cap

Division of cap into 5 segments. Advantage: A large advertising space without annoying seams on front panels

Stand: 07.05.2024 - 12:35:09