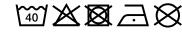

## Durable garment bag with high-quality embroidered James & Nicholson logo

Suitable for 8-12 clothes hangers Long zip fastener to close Additional cord made of cotton/polyester Measurements: 90 cm long, 50 cm wide, 30 cm deep

**Fabric:** Outer fabric: 65% polyester, 35%

cotton

Country of origin: Bangladesch

Customs tariff number: 63053900

## Care instructions:



## Available colours

|                            | one size |
|----------------------------|----------|
| Weight in g                | 494 g    |
| VPE                        | 1/30     |
| (Pcs. per inner packaging  |          |
| / pcs. per outer packaging |          |

Available colours

dark-grey (7538C)

Stand: 27.04.2024 - 21:59:24