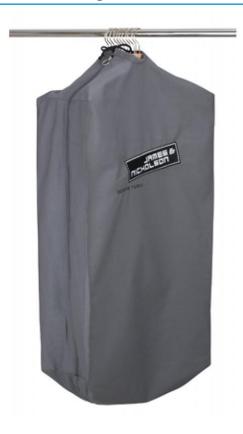

## Durable garment bag with high-quality embroidered James & Nicholson logo

Suitable for 8-12 clothes hangers Long zip fastener to close Additional cord made of cotton/polyester Measurements: 90 cm long, 50 cm wide, 30 cm deep

**Fabric:** Outer fabric: 65% polyester, 35%

cotton

Country of origin: Bangladesch

Customs tariff number: 63053900

Available colours

dark-grey (7538C)

Stand: 27.04.2024 - 21:59:24