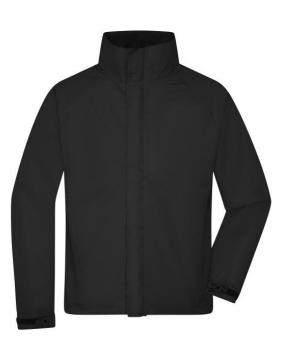

# Functional jacket for extreme weather conditions

Wind- and water-proof fabric (3,000 mm water column) with PU coating Taped seams Breathable and permeable to vapour (3,000 g/m²/24h) JN1011: lightly waisted Hood in collar 2 concealed zipped pockets, breast pocket and inner mobile phone pocket Elastic cord with stoppers on hood and hem Zip for decoration at the back

Ladies' Outer Jacket Art-Nr.: JN1011

|                            | S     | М     | L     | XL    | XXL   | 3XL   |
|----------------------------|-------|-------|-------|-------|-------|-------|
| Weight in g                | 527 g | 574 g | 584 g | 623 g | 642 g | 661 g |
| VPE                        | 1/20  | 1/20  | 1/20  | 1/20  | 1/20  | 1/20  |
| (Pcs. per inner packaging  |       |       |       |       |       |       |
| / pcs. per outer packaging |       |       |       |       |       |       |

| Measurements in cm | S        | М        | L        | XL       | XXL      | 3XL      |
|--------------------|----------|----------|----------|----------|----------|----------|
| 1/2 chest          | 56,00 cm | 59,00 cm | 63,00 cm | 67,00 cm | 71,00 cm | 75,00 cm |
| 1/2 bottom width   | 52,00 cm | 55,00 cm | 59,00 cm | 63,00 cm | 67,00 cm | 71,00 cm |
| front length from  | 69,00 cm | 71,00 cm | 73,00 cm | 76,00 cm | 80,00 cm | 86,00 cm |
| shoulder           |          |          |          |          |          |          |
| length back from   | 74,00 cm | 76,00 cm | 78,00 cm | 81,00 cm | 84,00 cm | 89,00 cm |
| shoulder           |          |          |          |          |          |          |
| sleevelength incl. | 79,00 cm | 80,00 cm | 81,00 cm | 83,00 cm | 85,00 cm | 87,00 cm |
| shoulder           |          |          |          |          |          |          |