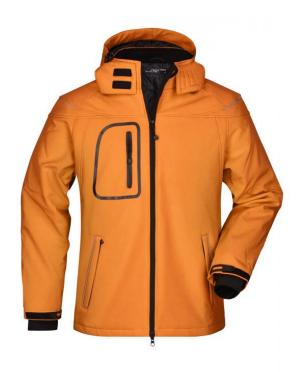

## Fashionable winter softshell jacket

3-layer functional fabric with TPU membrane

Wind- and water-proof (5,000 mm water column), breathable and permeable to vapour

Non-taped seams

Detachable, padded and lined hood, warming fleece collar Zip under the sleeves for additional ventilation, full-length storm flap Fashionable reflective piping on shoulders and front pockets

2 front pockets, 1 breast pocket, breast and mobile phone pocket on the inside

2-way zip

Elastic cord with stoppers on waistband and hood

Zip for decoration at the back

JN1001: Lightly waisted

Outer fabric (330 g/m²): 95% Fabric:

polyester, 5% elastane Lining: 100% polyester Padding: 100% polyester

Country of origin: Volksrepublik China

**Customs tariff number:** 62024090

Care instructions: