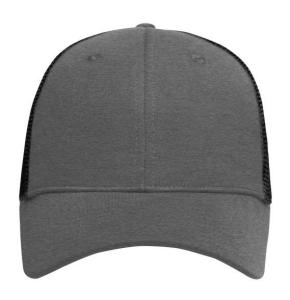

# Trendy 6 panel mesh cap

2 embroidered ventilation holes on front panels 8 decorative stitching lines on the peak Laminated front panels Fully closed back panel

Sizes: S/M = 56/57 cm, L/XL = 58/59 cm

**Fabric:** Outer fabric: 70% polyester, 30%

cotton

Outer fabric 2: 100% polyester

Country of origin: Volksrepublik China

Customs tariff number: 65050030

### Available colours

|                            | S/M   | L/XL  |
|----------------------------|-------|-------|
| Weight in g                | 86 g  | 86 g  |
| VPE                        | 6/144 | 6/144 |
| (Pcs. per inner packaging  |       |       |
| / pcs. per outer packaging |       |       |