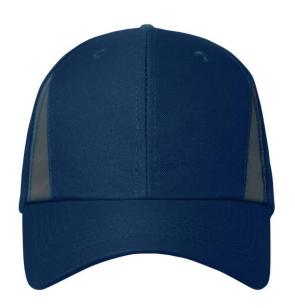

# 6 panel cap with reflective elements (without protective function/no PPE)

4 embroidered ventilation holes

6 decorative stitching lines on the peak

Reflective insets on the panels (without protective function/no PPE)

Laminated front panels Hook and loop fastener

**Fabric:** Outer fabric: 100% polyester

Country of origin: Volksrepublik China

Customs tariff number: 65050030

## 6 Panel

Division of cap into 6 segments. Advantage: One of the most popular cap shapes in Europe

Stand: 03.06.2024 - 17:24:30