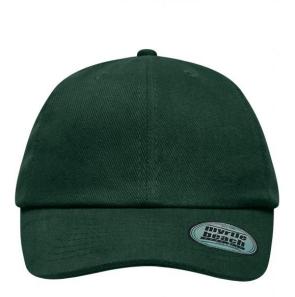

## Classic 6 panel cap

6 embroidered ventilation holes 8 decorative stitching lines on the peak Low-profile Padded satin sweat band Size adjustment with 'click & snap' fastener Heavy brushed cotton

Fabric:

Outer fabric (330 g/m²): 100% cotton Volksrepublik China

Customs tariff number:

65050030

Care instructions:

Country of origin:

Available colours

|                            | one size |
|----------------------------|----------|
| Weight in g                | 72 g     |
| VPE                        | 24/144   |
| (Pcs. per inner packaging  |          |
| / pcs. per outer packaging |          |