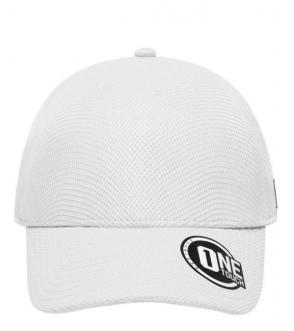

## High-quality cap with seamless, pre-formed crown

2 embroidered ventilation holes at the front Laminated front 6 decorative stitching lines on the peak Elastic sweatband for a perfect fit Fully closed back panel Breathable 3D mesh fabric Sizes: S/M = 56/57 cm, L/XL = 58/59 cm

Country of origin:

Fabric:

Customs tariff number:

65050030

Volksrepublik China

Care instructions:

Available colours

|                            | S/M    | L/XL   |
|----------------------------|--------|--------|
| Weight in g                | 83 g   | 84 g   |
| VPE                        | 12/144 | 12/144 |
| (Pcs. per inner packaging  |        |        |
| / pcs. per outer packaging |        |        |

## Available colours

navy (296C)

red (200C)

white (white)