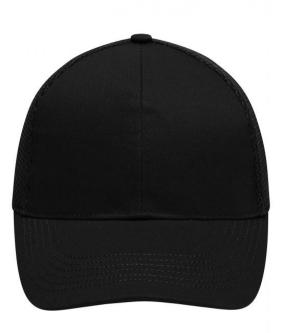

## High-quality 6 panel cap with unbrushed surface

6 decorative stitching lines on peak Laminated front panels Breathable 3D mesh fabric at back panels Padded sweatband Hook and loop fastener

| Fabric:                | Outer fabric: 50% cotton, 50% polyester |
|------------------------|-----------------------------------------|
| Country of origin:     | Volksrepublik China                     |
| Customs tariff number: | 65050030                                |
|                        |                                         |