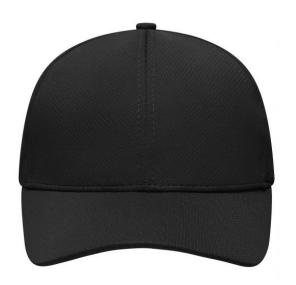

# Casual 6 panel cap made of soft mesh

4 embroidered ventilation holes on back panels Laminated front panels Padded sweatband Hook and loop fastener

**Fabric:** Outer fabric: 100% polyester

Country of origin: Volksrepublik China