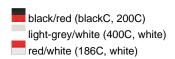

### Available colours

|                            | one size |
|----------------------------|----------|
| Weight in g                | 67 g     |
| VPE                        | 24/144   |
| (Pcs. per inner packaging  |          |
| / pcs. per outer packaging |          |

# Available colours

black/lime-green (blackC, 360C)
light-grey/black/light-grey (400C, blackC)
navy/white (296C, white)