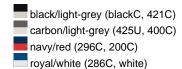

### Available colours

|                            | one size |
|----------------------------|----------|
| Weight in g                | 67 g     |
| VPE                        | 24/144   |
| (Pcs. per inner packaging  |          |
| / pcs. per outer packaging |          |

# Available colours

black/lime-green (blackC, 360C)
light-grey/black/light-grey (400C, blackC)
navy/white (296C, white)