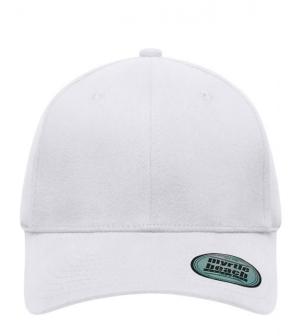

## Trendy 6 panel cap without adjuster

6 embroidered ventilation holes on the peak 8 decorative stitching lines on the peak Laminated front panels Perfect fit through elasthane inset and elastic sweatband Fully closed back panel Brushed cotton

Sizes: S/M = 56/57 cm, L/XL = 58/59 cm

**Fabric:** Outer fabric (250 g/m²): 97%

cotton, 3% elastane

Country of origin: Volksrepublik China

Customs tariff number: 65050030