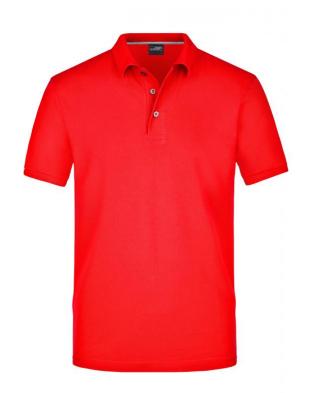

# Polo shirt in premium quality

Very fine piqué quality made of high-quality, combed ring-spun Pimacotton

By using Pima cotton, which is extremely fine and long-stapled, you will get a consistently high quality and a beautiful surface

Knitted polo collar and cuffs

Buttons for all colours in colour titanium

JN707: Waisted, 5 buttons JN708: side slits, 3 buttons

Fabric: Outer fabric (180 g/m²): 100%

cotton

Country of origin: Bangladesch

Customs tariff number: 61051000