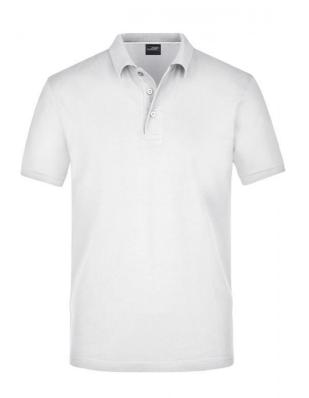

## Polo shirt in premium quality

Very fine piqué quality made of high-quality, combed ring-spun Pimacotton By using Pima cotton, which is extremely fine and long-stapled, you will get a consistently high quality and a beautiful surface Knitted polo collar and cuffs Buttons for all colours in colour titanium JN707: Waisted, 5 buttons JN708: side slits, 3 buttons