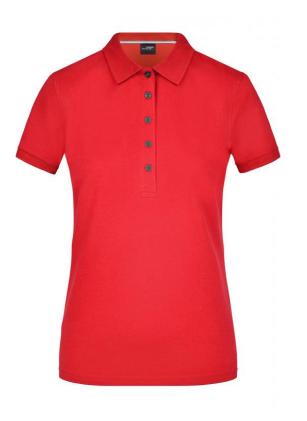

## Polo shirt in premium quality

Very fine piqué quality made of high-quality, combed ring-spun Pimacotton By using Pima cotton, which is extremely fine and long-stapled, you will get a consistently high quality and a beautiful surface Knitted polo collar and cuffs Buttons for all colours in colour titanium JN707: Waisted, 5 buttons JN708: side slits, 3 buttons