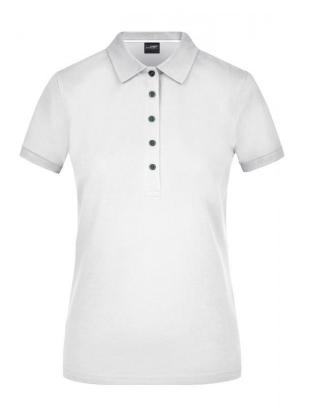

## Polo shirt in premium quality

Very fine piqué quality made of high-quality, combed ring-spun Pimacotton By using Pima cotton, which is extremely fine and long-stapled, you will get a consistently high quality and a beautiful surface Knitted polo collar and cuffs Buttons for all colours in colour titanium JN707: Waisted, 5 buttons JN708: side slits, 3 buttons