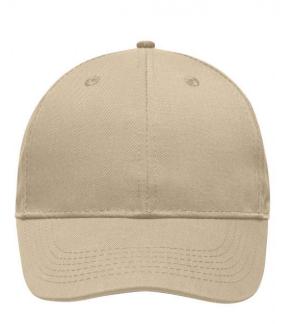

## High-quality 6 panel cap

Durable, hard-wearing mixed material 6 embroidered ventilation holes 6 decorative stitching lines on the peak Laminated front panels Pleasant to wear due to padded sweatband Clip fastener in mat silver with metal eyelet

## 6 Panel

Division of cap into 6 segments. Advantage: One of the most popular cap shapes in Europe