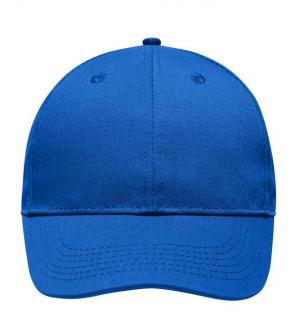

# High-quality 6 panel cap

Durable, hard-wearing mixed material 6 embroidered ventilation holes 6 decorative stitching lines on the peak Laminated front panels Pleasant to wear due to padded sweatband Clip fastener in mat silver with metal eyelet