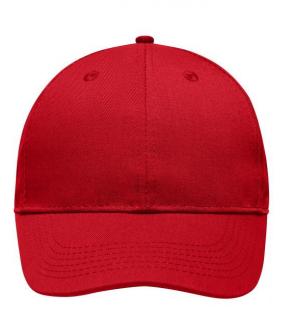

## High-quality 6 panel cap

Durable, hard-wearing mixed material 6 embroidered ventilation holes 6 decorative stitching lines on the peak Laminated front panels Pleasant to wear due to padded sweatband Clip fastener in mat silver with metal eyelet

## 6 Panel

Division of cap into 6 segments. Advantage: One of the most popular cap shapes in Europe