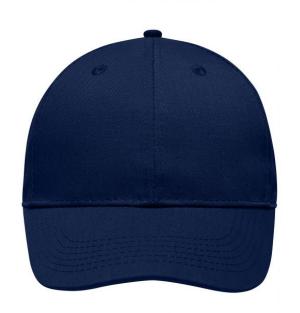

# High-quality 6 panel cap

Durable, hard-wearing mixed material 6 embroidered ventilation holes 6 decorative stitching lines on the peak Laminated front panels Pleasant to wear due to padded sweatband Clip fastener in mat silver with metal eyelet