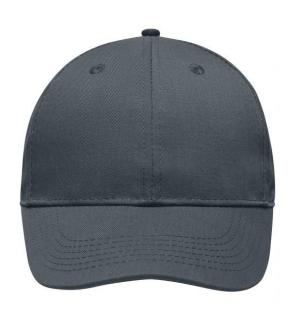

# High-quality 6 panel cap

Durable, hard-wearing mixed material 6 embroidered ventilation holes 6 decorative stitching lines on the peak Laminated front panels Pleasant to wear due to padded sweatband Clip fastener in mat silver with metal eyelet

# 6 Panel

Division of cap into 6 segments. Advantage: One of the most popular cap shapes in Europe

Stand: 29.05.2024 - 13:38:59