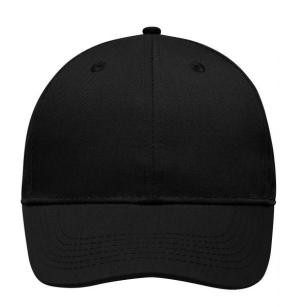

# High-quality 6 panel cap

Durable, hard-wearing mixed material 6 embroidered ventilation holes 6 decorative stitching lines on the peak Laminated front panels Pleasant to wear due to padded sweatband Clip fastener in mat silver with metal eyelet