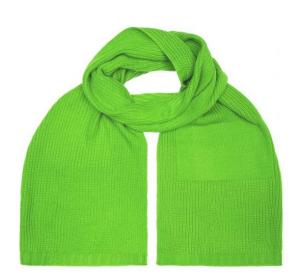

## Knitted scarf in rib-design

Area in purl knitting at one end of the scarf, 20 x 12 cm offers space for decoration 180 x 30 cm  $\,$ 

Fabric: Outer fabric: 100% polyacrylic

Country of origin: Volksrepublik China

| Measurements in cm | one size  |
|--------------------|-----------|
| Length             | 180,00 cm |
| Width              | 30,00 cm  |