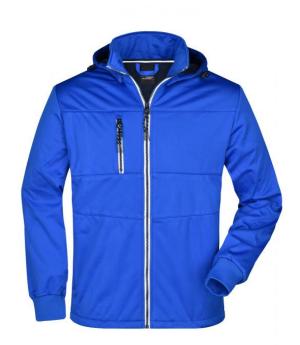

# Young softshell jacket with fashionable details

3-layer functional material with TPU-membrane

Wind- and waterproof (5,000 mm water column), breathable and

permeable to vapour

Non-taped seams

Stand-up collar, detachable hood

2 side pockets and 1 zipped breast pocket

Elastic cord with stopper on hood and waistband

Zip for decoration

Zips and lateral band in contrasting colour

Knitted sleeve cuffs

JN1077: lightly waisted

Outer fabric (290 g/m²): 100% Fabric:

polyester

Volksrepublik China Country of origin:

**Customs tariff number:** 61023090

Care instructions: