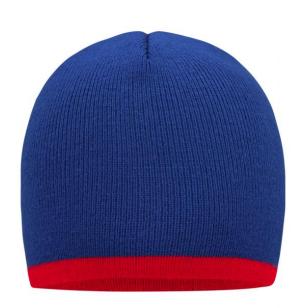

# Available colours

light-grey/dark-grey (420C, 426C) navy/white (296C, white) turquoise/lime-green (292C, 369C) light-grey/black (420C, blackC)
lime-green/royal (369C, 662C)
red/black (1788C, blackC)
white/lime-green (white, 369C)

black/red (blackC, 1788C)

black/white (blackC, white)
light-grey/burgundy (7534C, 490C)
navy/red (296C, 1788C)

royal/red (662C, 1788C) yellow/light-grey (3945C, 420C)