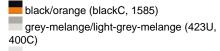

Available colours

light-grey/dark-grey (420C, 426C)

navy/white (296C, white)

turquoise/lime-green (292C, 369C)

black/red (blackC, 1788C)
light-grey/black (420C, blackC)

lime-green/royal (369C, 662C) red/black (1788C, blackC) white/lime-green (white, 369C) black/white (blackC, white) light-grey/burgundy (7534C, 490C)

navy/red (296C, 1788C) royal/red (662C, 1788C) yellow/light-grey (3945C, 420C)

OEKO-TEX® Stoff The fabric of this article has been tested for harmful substances and certified acc. to STANDARD 100 by OEKO-TEX®