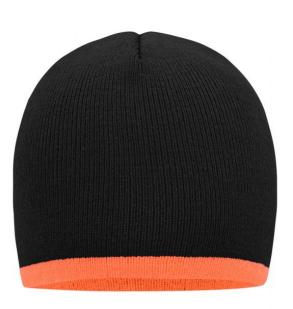

## Tight-fitting knitted cap without brim

Twin layer knitting

| Fabric:            | Outer fabric: 100% polyacrylic |
|--------------------|--------------------------------|
| Country of origin: | Volksrepublik China            |

Available colours

light-grey/dark-grey (420C, 426C)

navy/white (296C, white)

turquoise/lime-green (292C, 369C)

black/red (blackC, 1788C)
light-grey/black (420C, blackC)

lime-green/royal (369C, 662C) red/black (1788C, blackC) white/lime-green (white, 369C) black/white (blackC, white) light-grey/burgundy (7534C, 490C)