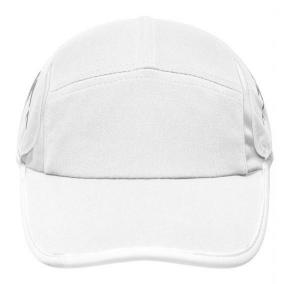

Sporty and dynamic contrasting insets Peak and panel edges in contrasting colours Fashionable reflective prints Sweatband made of shell fabric Clip fastener in mat silver with metal eyelet

Fabric:

Outer fabric: 100% polyester Volksrepublik China

Available colours

black/neon-yellow (blackC, 803C) navy/white (296C, white)

white/black (white, blackC)

black/red (blackC, 200C) red/black (193C, blackC) white/red (white, 200C) navy/red (296C, 200C) turquoise/black (3145C, blackC) white/white (white)