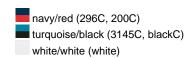

# Low-profile 4 panel cap

Sporty and dynamic contrasting insets
Peak and panel edges in contrasting colours
Fashionable reflective prints
Sweatband made of shell fabric
Clip fastener in mat silver with metal eyelet

**Fabric:** Outer fabric: 100% polyester

Country of origin: Volksrepublik China

Customs tariff number: 65050030

### Care instructions:



#### Available colours

|                            | one size |
|----------------------------|----------|
| Weight in g                | 63 g     |
| VPE                        | 24/144   |
| (Pcs. per inner packaging  |          |
| / pcs. per outer packaging |          |

## Available colours









#### **OEKO-TEX® Stoff**

The fabric of this article has been tested for harmful substances and certified acc. to STANDARD 100 by OEKO-TEX®



# Caps to print on

Caps with this label are ideal for printing and embroidering. The construction of the caps leaves a lot of space so the cap is easy to decorate, with the logo presented to perfection.



# 4 Panel

Division of cap into 4 segments. Advantage: A large advertising space without annoying seams on front panels

Stand: 03.06.2024 - 18:23:09