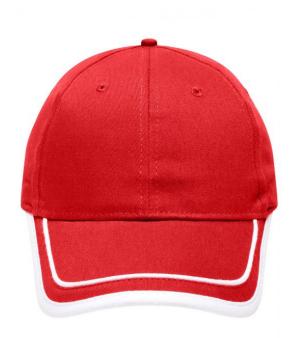

### Brushed 6 panel cap

Peak with border and piping in contrasting colour 6 embroidered ventilation holes Laminated front panels Padded satin sweatband Hook and loop fastener Brushed cotton

Fabric: Outer fabric (185 g/m²): 100%