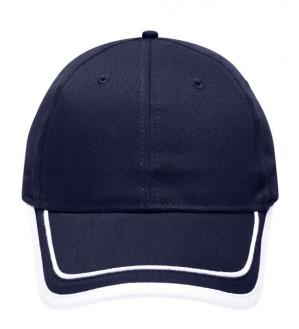

### Brushed 6 panel cap

Peak with border and piping in contrasting colour 6 embroidered ventilation holes Laminated front panels Padded satin sweatband Hook and loop fastener Brushed cotton

Fabric: Outer fabric (185 g/m²): 100%