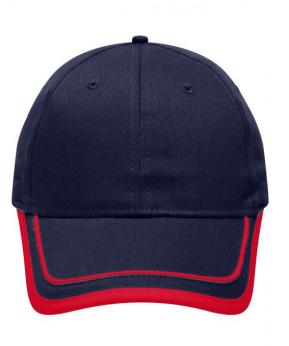

Brushed 6 panel cap

Peak with border and piping in contrasting colour 6 embroidered ventilation holes Laminated front panels Padded satin sweatband Hook and loop fastener Brushed cotton

Fabric:

Country of origin:

## Available colours

black/red (blackC, 200C) burgundy/beige (1955C, 4528C) navy/red (296C, 200C) royal/white (286C, white)

black/white (blackC, white) gold-yellow/navy (1235C, 296C) navy/white (296C, white)