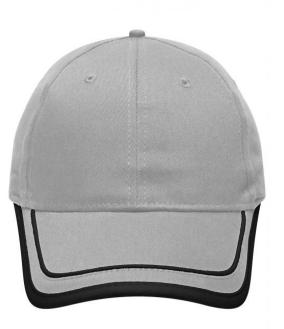

## Brushed 6 panel cap

Peak with border and piping in contrasting colour 6 embroidered ventilation holes Laminated front panels Padded satin sweatband Hook and loop fastener Brushed cotton

Fabric:

Country of origin:

Customs tariff number:

65050030

Volksrepublik China

cotton

Outer fabric (185 g/m<sup>2</sup>): 100%

Care instructions:

Available colours

|                            | one size |
|----------------------------|----------|
| Weight in g                | 67 g     |
| VPE                        | 24/144   |
| (Pcs. per inner packaging  |          |
| / pcs. per outer packaging |          |

## Available colours

black/red (blackC, 200C) burgundy/beige (1955C, 4528C) navy/red (296C, 200C) royal/white (286C, white)

black/white (blackC, white) gold-yellow/navy (1235C, 296C) navy/white (296C, white)

brown/orange (412C, 151C) grey/black (7537C, blackC) red/white (186C, white)

Features

6 Panel

Division of cap into 6 segments. Advantage: One of the most popular cap shapes in Europe