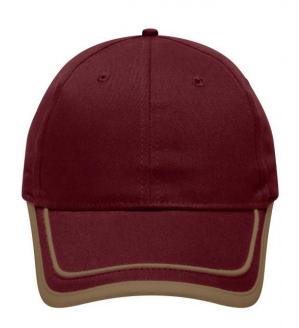

### Brushed 6 panel cap

Peak with border and piping in contrasting colour 6 embroidered ventilation holes Laminated front panels Padded satin sweatband Hook and loop fastener Brushed cotton

Fabric: Outer fabric (185 g/m²): 100%