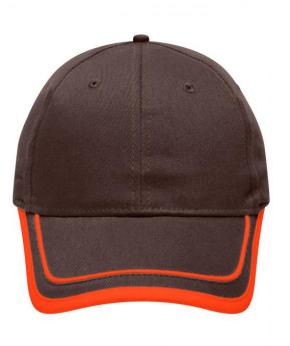

## Brushed 6 panel cap

Peak with border and piping in contrasting colour 6 embroidered ventilation holes Laminated front panels Padded satin sweatband Hook and loop fastener Brushed cotton

Fabric:

Country of origin:

brown/orange (412C, 151C) grey/black (7537C, blackC) red/white (186C, white)

Features

6 Panel

Division of cap into 6 segments. Advantage: One of the most popular cap shapes in Europe