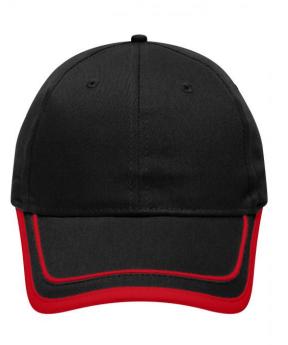

## Brushed 6 panel cap

Peak with border and piping in contrasting colour 6 embroidered ventilation holes Laminated front panels Padded satin sweatband Hook and loop fastener Brushed cotton

Fabric:

Country of origin:

## Available colours

black/red (blackC, 200C) burgundy/beige (1955C, 4528C) navy/red (296C, 200C) royal/white (286C, white)

black/white (blackC, white) gold-yellow/navy (1235C, 296C) navy/white (296C, white)