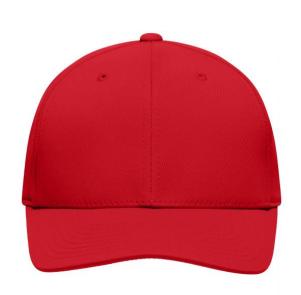

## Functional 6 panel cap

Breathable and quick-drying
6 embroidered ventilation holes
8 decorative stitching lines on the peak
Laminated front panels
Perfect fit due to an elasthane inset and Flexfit® ribbon
Fully closed back panel

# Available colours

navy (296C)

red (200C)