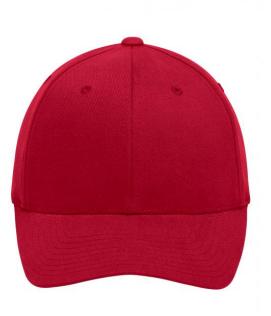

## Trendy 6 panel cap without fastener

6 embroidered ventilation holes 8 decorative stitching lines on the peak Laminated front panels Perfect fit due to an elasthane inset and Flexfit® band Fully closed back panel Brushed cotton Sizes S/M: 56/57 cm, L/XL: 58/59 cm

## Flexfit

Flexfit® Cap: perfect and smooth fit and stability due to an elasthane inset and the patented Flexfit®-band. The back panel is always fully closed.

## 6 Panel

Division of cap into 6 segments. Advantage: One of the most popular cap shapes in Europe

Stand: 01.06.2024 - 04:52:41