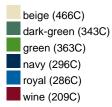

lines on the peak Laminated front panels Perfect fit due to an elasthane inset and Flexfit® band Fully closed back panel Brushed cotton Sizes S/M: 56/57 cm, L/XL: 58/59 cm

| Fabric:                | Outer fabric: 98% cotton, 2% elastane |
|------------------------|---------------------------------------|
| Country of origin:     | Bangladesch                           |
| Customs tariff number: | 65050030                              |

Care instructions:



Available colours

|                            | S/M    | L/XL   |
|----------------------------|--------|--------|
| Weight in g                | 90 g   | 90 g   |
| VPE                        | 24/144 | 24/144 |
| (Pcs. per inner packaging  |        |        |
| / pcs. per outer packaging |        |        |

## Available colours









## Flexfit

Flexfit® Cap: perfect and smooth fit and stability due to an elasthane inset and the patented Flexfit®-band. The back panel is always fully closed.

## 6 Panel

Division of cap into 6 segments. Advantage: One of the most popular cap shapes in Europe



Stand: 01.06.2024 - 04:52:41