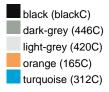

nes on the peak Laminated front panels Perfect fit due to an elasthane inset and Flexfit® band Fully closed back panel Brushed cotton Sizes S/M: 56/57 cm, L/XL: 58/59 cm

| Fabric:                | Outer fabric: 98% cotton, 2% elastane |
|------------------------|---------------------------------------|
| Country of origin:     | Bangladesch                           |
| Customs tariff number: | 65050030                              |

Care instructions:



Available colours

|                            | S/M    | L/XL   |
|----------------------------|--------|--------|
| Weight in g                | 90 g   | 90 g   |
| VPE                        | 24/144 | 24/144 |
| (Pcs. per inner packaging  |        |        |
| / pcs. per outer packaging |        |        |

## Available colours









## Flexfit

Flexfit® Cap: perfect and smooth fit and stability due to an elasthane inset and the patented Flexfit®-band. The back panel is always fully closed.

## 6 Panel

Division of cap into 6 segments. Advantage: One of the most popular cap shapes in Europe



Stand: 01.06.2024 - 04:52:41