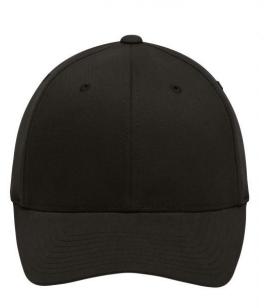

## Trendy 6 panel cap without fastener

6 embroidered ventilation holes 8 decorative stitching lines on the peak Laminated front panels Perfect fit due to an elasthane inset and Flexfit® band Fully closed back panel Brushed cotton Sizes S/M: 56/57 cm, L/XL: 58/59 cm

## Flexfit

Flexfit® Cap: perfect and smooth fit and stability due to an elasthane inset and the patented Flexfit®-band. The back panel is always fully closed.

## 6 Panel

Division of cap into 6 segments. Advantage: One of the most popular cap shapes in Europe

Stand: 02.06.2024 - 15:30:29