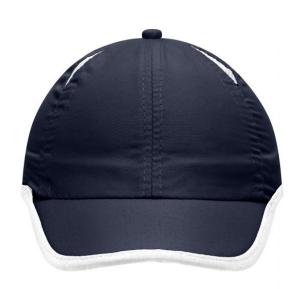

### Sporty 6 panel cap made of microfibre for all weather conditions

Wind-and water-repellent
Breathable
Contrasting piping around the cap
4 mesh-insets for ventilation
Low-profile
Fast-drying terry sweat band
New hook and loop fastener