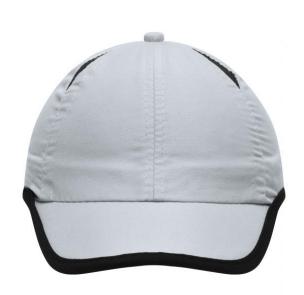

### Sporty 6 panel cap made of microfibre for all weather conditions

Wind-and water-repellent Breathable Contrasting piping around the cap 4 mesh-insets for ventilation Low-profile Fast-drying terry sweat band

New hook and loop fastener

**Fabric:** Outer fabric: 100% polyester

Country of origin: Volksrepublik China

Customs tariff number: 65050030

#### Available colours

|                            | one size |
|----------------------------|----------|
| Weight in g                | 57 g     |
| VPE                        | 24/144   |
| (Pcs. per inner packaging  |          |
| / pcs. per outer packaging |          |