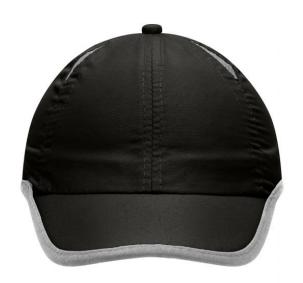

### Sporty 6 panel cap made of microfibre for all weather conditions

Wind-and water-repellent
Breathable
Contrasting piping around the cap
4 mesh-insets for ventilation
Low-profile
Fast-drying terry sweat band
New hook and loop fastener

# 6 Panel

Division of cap into 6 segments. Advantage: One of the most popular cap shapes in Europe

Stand: 03.06.2024 - 20:09:46