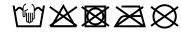

# Classic 6 panel cap

6 embroidered ventilation holes 8 decorative stitching lines on the peak Laminated front panels Padded satin sweatband

Metal buckle in mat silver with press stud and embroidered eyelet Heavy brushed cotton

**Fabric:** Outer fabric (330 g/m²): 100%

cotton

Country of origin: Volksrepublik China

Customs tariff number: 65050030

# Care instructions:



### Available colours

|                            | one size |
|----------------------------|----------|
| Weight in g                | 93 g     |
| VPE                        | 24/144   |
| (Pcs. per inner packaging  |          |
| / pcs. per outer packaging |          |

# Available colours









# **OEKO-TEX® Stoff**

The fabric of this article has been tested for harmful substances and certified acc. to STANDARD 100 by OEKO-TEX®



# 6 Panel

Division of cap into 6 segments. Advantage: One of the most popular cap shapes in Europe

Stand: 02.06.2024 - 17:07:56