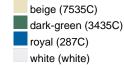

### Available colours

|                            | one size |
|----------------------------|----------|
| Weight in g                | 93 g     |
| VPE                        | 24/144   |
| (Pcs. per inner packaging  |          |
| / pcs. per outer packaging |          |

# Available colours