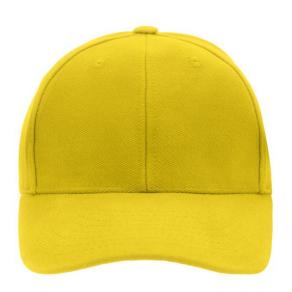

# Classic 6 panel cap

6 embroidered ventilation holes 8 decorative stitching lines on the peak Laminated front panels Padded satin sweatband

Metal buckle in mat silver with press stud and embroidered eyelet Heavy brushed cotton

# 6 Panel

Division of cap into 6 segments. Advantage: One of the most popular cap shapes in Europe

Stand: 02.06.2024 - 17:07:56