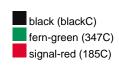

### Available colours

|                            | one size |
|----------------------------|----------|
| Weight in g                | 93 g     |
| VPE                        | 24/144   |
| (Pcs. per inner packaging  |          |
| / pcs. per outer packaging |          |

# Available colours