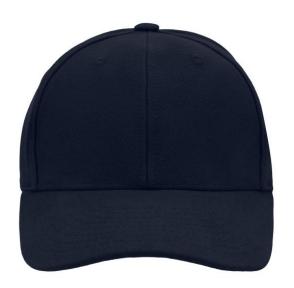

# Classic 6 panel cap

6 embroidered ventilation holes 8 decorative stitching lines on the peak Laminated front panels Padded satin sweatband

Metal buckle in mat silver with press stud and embroidered eyelet Heavy brushed cotton

# 6 Panel

Division of cap into 6 segments. Advantage: One of the most popular cap shapes in Europe

Stand: 02.06.2024 - 18:10:31